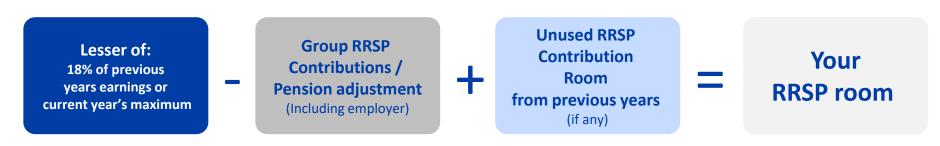

### Impact of your Group RRSP contributions

Important if you contribute to an individual RRSP!

• How much can I contribute to an RRSP for the current year? Easiest way to know is the Notice of Assessment

#### How is the RRSP room calculated on the Notice of Assessment?

Remember: your current defined benefit plan produces a pension adjustment that effects your RRSP room