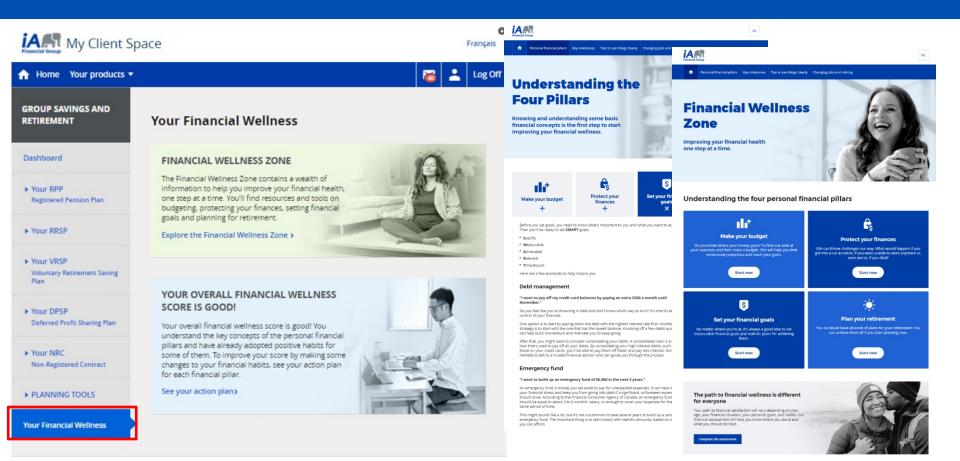

## **Your Financial Wellness Zone**

### **Financial Wellness Assessment**

- Global score and for each pillar
- Personalized action plan and resources
- Progress at your own pace according to your preferences

| Financial Group                                                                                                                                                                                                                                          |                                                                                                                            | Go to My Client Space                                                                                                                                                                                                                                                                                                                                                                                                                                                                                                                                                                                                                                                                                                                                                                                                                                                                                                                                                                                                                                                                                                                                                                                                                                                                                                                                                                                                                                                                                                                                                                                                                                                                                                                                                                                                                                                                                                                                                                                                                                                                                                          |                              |                                                                                                                                                                                                                            |
|----------------------------------------------------------------------------------------------------------------------------------------------------------------------------------------------------------------------------------------------------------|----------------------------------------------------------------------------------------------------------------------------|--------------------------------------------------------------------------------------------------------------------------------------------------------------------------------------------------------------------------------------------------------------------------------------------------------------------------------------------------------------------------------------------------------------------------------------------------------------------------------------------------------------------------------------------------------------------------------------------------------------------------------------------------------------------------------------------------------------------------------------------------------------------------------------------------------------------------------------------------------------------------------------------------------------------------------------------------------------------------------------------------------------------------------------------------------------------------------------------------------------------------------------------------------------------------------------------------------------------------------------------------------------------------------------------------------------------------------------------------------------------------------------------------------------------------------------------------------------------------------------------------------------------------------------------------------------------------------------------------------------------------------------------------------------------------------------------------------------------------------------------------------------------------------------------------------------------------------------------------------------------------------------------------------------------------------------------------------------------------------------------------------------------------------------------------------------------------------------------------------------------------------|------------------------------|----------------------------------------------------------------------------------------------------------------------------------------------------------------------------------------------------------------------------|
| FINANCIAL WELLNE                                                                                                                                                                                                                                         | SS ASSESSMENT                                                                                                              |                                                                                                                                                                                                                                                                                                                                                                                                                                                                                                                                                                                                                                                                                                                                                                                                                                                                                                                                                                                                                                                                                                                                                                                                                                                                                                                                                                                                                                                                                                                                                                                                                                                                                                                                                                                                                                                                                                                                                                                                                                                                                                                                |                              |                                                                                                                                                                                                                            |
| Personal financial pillars<br>Learn about your personal strengths and areas you sho<br>health one step at a time.                                                                                                                                        | ould focus on for each pillar to improve your financial                                                                    | Clobal Score: 55% ()<br>Other user's average score: 0%                                                                                                                                                                                                                                                                                                                                                                                                                                                                                                                                                                                                                                                                                                                                                                                                                                                                                                                                                                                                                                                                                                                                                                                                                                                                                                                                                                                                                                                                                                                                                                                                                                                                                                                                                                                                                                                                                                                                                                                                                                                                         |                              |                                                                                                                                                                                                                            |
| 20%                                                                                                                                                                                                                                                      |                                                                                                                            | iam                                                                                                                                                                                                                                                                                                                                                                                                                                                                                                                                                                                                                                                                                                                                                                                                                                                                                                                                                                                                                                                                                                                                                                                                                                                                                                                                                                                                                                                                                                                                                                                                                                                                                                                                                                                                                                                                                                                                                                                                                                                                                                                            |                              | Go to My Client Space                                                                                                                                                                                                      |
| Budget<br>Budgeting is key to helping you manage your<br>expenses and debts, as well as to establishing<br>heathy financial hosts. Learn the basis of<br>budgeting ogst a dear understanding of your<br>financial situation and reduce financial stress. | Financial Coals<br>Overall, you're doing w<br>financial goals and a p<br>achieve them. Adopt m<br>Investing habits to furt | Francial Group                                                                                                                                                                                                                                                                                                                                                                                                                                                                                                                                                                                                                                                                                                                                                                                                                                                                                                                                                                                                                                                                                                                                                                                                                                                                                                                                                                                                                                                                                                                                                                                                                                                                                                                                                                                                                                                                                                                                                                                                                                                                                                                 |                              |                                                                                                                                                                                                                            |
| See your action plan                                                                                                                                                                                                                                     | See your action pl                                                                                                         | FINANCIAL GOALS                                                                                                                                                                                                                                                                                                                                                                                                                                                                                                                                                                                                                                                                                                                                                                                                                                                                                                                                                                                                                                                                                                                                                                                                                                                                                                                                                                                                                                                                                                                                                                                                                                                                                                                                                                                                                                                                                                                                                                                                                                                                                                                |                              |                                                                                                                                                                                                                            |
| Tinancial protection<br>Perfect score The financial protection of your<br>loved once any oyourefit important to you and<br>you've implemented effective strategies to<br>maintain it. Keep it up!                                                        | Retirement<br>You agine to a comfor<br>gill have work to do to<br>Get your reliement pik<br>your savings to reach y        | Your action plan reading the second s | Mark as done                 | core: 60% ()<br>ther users average score. DNs<br>versill you're doing and ac astrong your financial<br>dar af tag paining you con chiere them<br>dare more pool swenge and investing habits to<br>her more pool swenge and |
| See your strengths                                                                                                                                                                                                                                       | See your action pl                                                                                                         | Type of mustment vehicle<br>Consider additional savings and retirement plans prior to making an investment<br>group and individual plans)<br>• IRSP or TTSA12<br>• IOSE Prancis (Adviators 9)                                                                                                                                                                                                                                                                                                                                                                                                                                                                                                                                                                                                                                                                                                                                                                                                                                                                                                                                                                                                                                                                                                                                                                                                                                                                                                                                                                                                                                                                                                                                                                                                                                                                                                                                                                                                                                                                                                                                  | Mark as done 🗌 💦 🦷           | edo the assessment                                                                                                                                                                                                         |
| XX                                                                                                                                                                                                                                                       | 382                                                                                                                        | Investor profile Complete the Your Investor Profile questionnaire in My Client Space Planning to determine who kind of Investorer is right for you  Tool: Your Investor Profile questionnaire? [2]                                                                                                                                                                                                                                                                                                                                                                                                                                                                                                                                                                                                                                                                                                                                                                                                                                                                                                                                                                                                                                                                                                                                                                                                                                                                                                                                                                                                                                                                                                                                                                                                                                                                                                                                                                                                                                                                                                                             | Mark as done                 |                                                                                                                                                                                                                            |
|                                                                                                                                                                                                                                                          |                                                                                                                            | Investment fees<br>Determine exactly what you pay in Investment fees<br>• How to find out what are your investment fees 😒                                                                                                                                                                                                                                                                                                                                                                                                                                                                                                                                                                                                                                                                                                                                                                                                                                                                                                                                                                                                                                                                                                                                                                                                                                                                                                                                                                                                                                                                                                                                                                                                                                                                                                                                                                                                                                                                                                                                                                                                      | Mark as done                 |                                                                                                                                                                                                                            |
|                                                                                                                                                                                                                                                          |                                                                                                                            | Diversification<br>Review your investment strategy to ensure that you have a diversified portfolio<br>investor profile                                                                                                                                                                                                                                                                                                                                                                                                                                                                                                                                                                                                                                                                                                                                                                                                                                                                                                                                                                                                                                                                                                                                                                                                                                                                                                                                                                                                                                                                                                                                                                                                                                                                                                                                                                                                                                                                                                                                                                                                         | Mark as done  that fits your |                                                                                                                                                                                                                            |
|                                                                                                                                                                                                                                                          | $\sim$                                                                                                                     | Type of mestmens vehicle<br>Use the Financial calculators evailable in the Planning Tools section of My Client<br>calculate have much you could save based on your principal, contributions, dure<br>expected reservo of liferent types of investments<br>• RRSP or TFSA2 (2)                                                                                                                                                                                                                                                                                                                                                                                                                                                                                                                                                                                                                                                                                                                                                                                                                                                                                                                                                                                                                                                                                                                                                                                                                                                                                                                                                                                                                                                                                                                                                                                                                                                                                                                                                                                                                                                  | Space to<br>tion and         |                                                                                                                                                                                                                            |