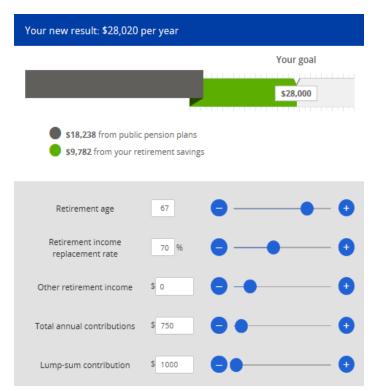

## **Retirement Simulator**

**Retirement projection tool** 

### Add a dose of long-term vision to your savings strategy

### Allows you to

- Set a retirement goal
- Test various scenarios
- Receive tips to improve your outlook
- Link your results with your member statement