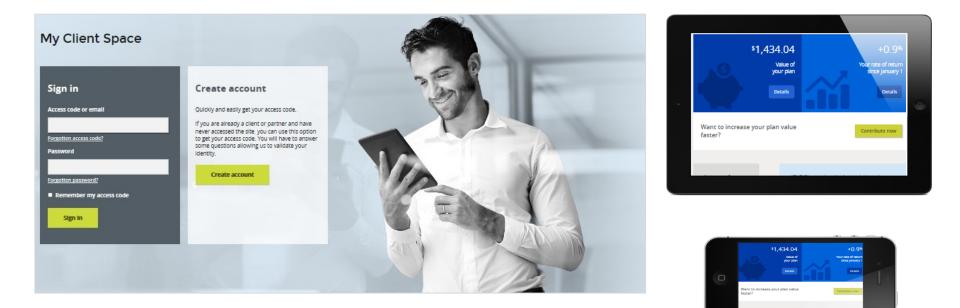

| Continue                                                                                                                    |

### Get started at: <u>ia.ca/enrolnow</u>

# MY CLIENT SPACE & iA MOBILE





### My Client Space: ia.ca/myaccount



### Manage your account



## Modify your payroll contributions



### **Modify Your Investments**

### GROUP SAVINGS AND RETIREMENT Dashboard

▼ Your RRSP

In a nutshell

Balance

Rate of return



Transactions

Contributions

Beneficiaries

Unit values and fees

PLANNING TOOLS

#### What do you wish to change?

I want to change how all type of contributions to my plan are invested.

OR

I want to only change how the following are invested:

O my regular contributions (such as salary contributions).

 O my voluntary contributions (such as lump-sum contributions and transfers from another plan).

O employer contributions



### Which mode do you wish to use to choose your investments?

#### Simplified mode

Propose an investment solution adapted to my reality and managed by experts.

###