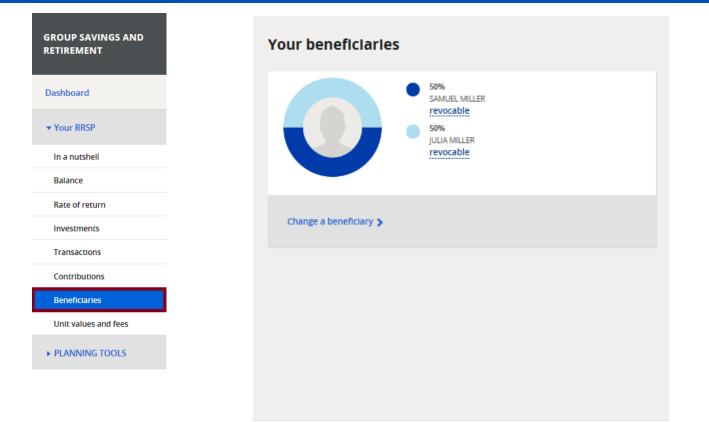

Balance

Rate of return



Transactions

Contributions

Beneficiaries

Unit values and fees

PLANNING TOOLS

#### What do you wish to change?

I want to change how all type of contributions to my plan are invested.

OR

I want to only change how the following are invested:

O my regular contributions (such as salary contributions).

 O my voluntary contributions (such as lump-sum contributions and transfers from another plan).

O employer contributions



### Which mode do you wish to use to choose your investments?

#### Simplified mode

Propose an investment solution adapted to my reality and managed by experts.

#### O Advanced mode

Show me all available investment options. I want to make my own choices and manage my investments.

#### Continue Cancel

### **Beneficiary Designation**



## **Retirement Simulator**

**Retirement projection tool** 

### Add a dose of long-term vision to your savings strategy

### Allows you to

- Set a retirement goal
- Test various scenarios
- Receive tips to improve your outlook
- Link your results with your member statement



## **Your Financial Wellness Zone**



### **Financial Wellness Assessment**

- Global score and for each pillar
- Personalized action plan and resources
- Progress at your own pace according to your preferences

| Financial Group                                                                                                                                                                                                                                          |