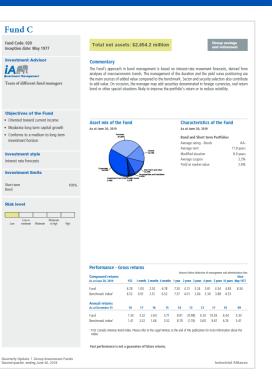

### Pick & choose your own funds

| Income Funds |                              |                             |                              |                               |               |        |  |
|--------------|------------------------------|-----------------------------|------------------------------|-------------------------------|---------------|--------|--|
|              | Year to<br>date <sup>1</sup> | Past 1<br>year <sup>1</sup> | Past 5<br>years <sup>1</sup> | Past 10<br>years <sup>1</sup> | Risk<br>level | Fees   |  |
| D Fu         | and A                        |                             |                              |                               |               |        |  |
|              | 1.03%                        | 1.74%                       | 0.96%                        | 0.92%                         |               | 1.250% |  |
| D Fu         | ind B                        |                             |                              |                               |               |        |  |
|              | 6.69%                        | 8.35%                       | 3.79%                        | 4.48%                         |               | 1.200% |  |
| 🚹 Fu         | und C                        |                             |                              |                               |               |        |  |
|              | 7.03%                        | 8.43%                       | 4.24%                        | 4.78%                         |               | 1.350% |  |