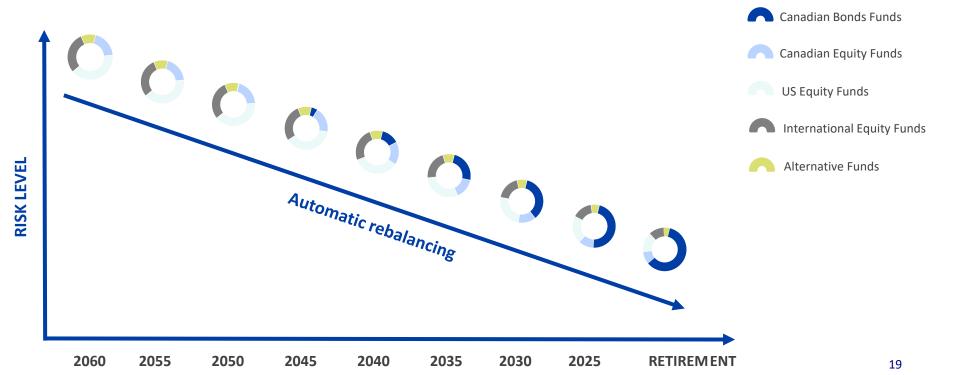

## Simplified mode: BlackRock LifePath

A simplified & diversified investment solution

These investment options are deemed **"Target Date"**: **The level of risk** in your investments **automatically** reduces gradually, **as you approach retirement** 