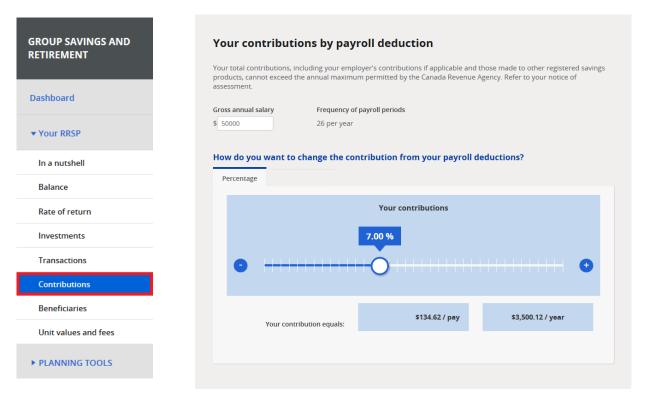

| Continue                                                                                                                    |

### Get started at: <u>ia.ca/enrolnow</u>

# MY CLIENT SPACE & iA MOBILE





### My Client Space: ia.ca/myaccount



### Manage your account



## Modify your payroll contributions



### **Modify Your Investments**

### GROUP SAVINGS AND RETIREMENT Dashboard

▼ Your RRSP

In a nutshell

Balance

Rate of return



Transactions

Contributions

Beneficiaries

Unit values and fees

PLANNING TOOLS

#### What do you wish to change?

I want to change how all type of contributions to my plan are invested.

OR

I want to only change how the following are invested:

O my regular contributions (such as salary contributions).

 O my voluntary contributions (such as lump-sum contributions and transfers from another plan).

O employer contributions



### Which mode do you wish to use to choose your investments?

#### Simplified mode

Propose an investment solution adapted to my reality and managed by experts.

#### O Advanced mode

Show me all available investment options. I want