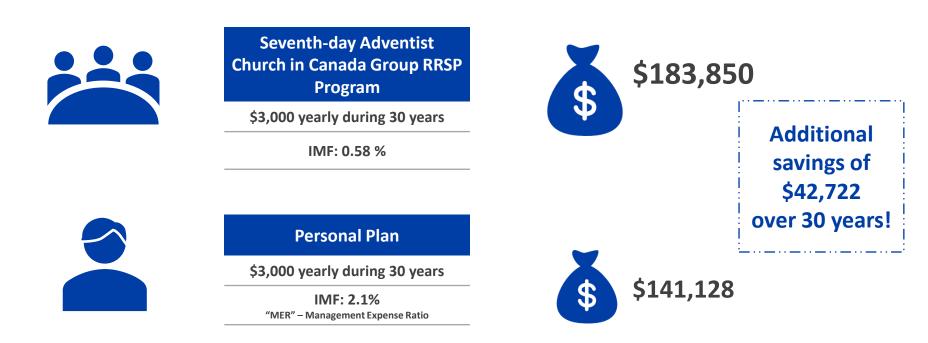

### Advantage of lower management fees

This example is based on a 26 pay periods and net rate of return of approximately 5%, and is for illustration purposes only. Retail fees are based on 2019 study by Investment Funds Institute of Canada (IFIC).