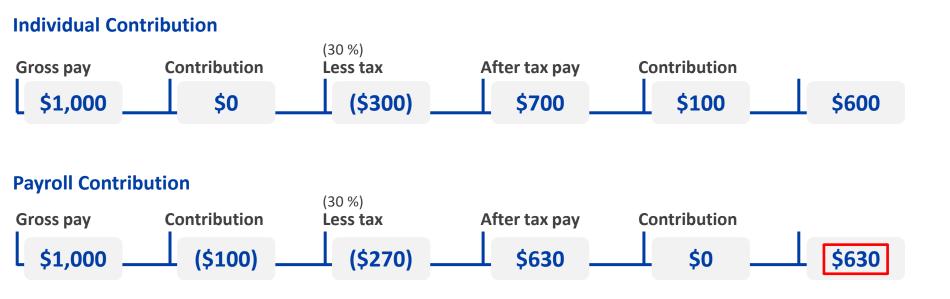

|  |  |  |  |  |
| Withdrawal policy     | <ul> <li>Permitted for your regular and voluntary contributions</li> <li>NOT Permitted for your employer's contributions</li> <li>A transaction fee is applicable; a minimum tax withholding as determined by the CRA will be applied to all contribution withdrawals</li> </ul> |  |  |  |  |  |

### Impact of your Group RRSP contributions

Important if you contribute to an individual RRSP!

• How much can I contribute to an RRSP for the current year? Easiest way to know is the Notice of Assessment

#### How is the RRSP room calculated on the Notice of Assessment?

Remember: your current defined benefit plan produces a pension adjustment that effects your RRSP room



## Immediate Tax Savings through Payroll Deductions



## Maximize your program!

|                            |                                                                 | \$200,000 -                            |          |          |          | \$183 <i>,</i> 850 |               |
|----------------------------|-----------------------------------------------------------------|----------------------------------------|----------|----------|----------|--------------------|---------------|
| \$50,000 income            |                                                                 | \$180,000                              |          |          |          |                    |               |
| Regular contributions: 3%  | \$58                                                            | \$160,000                              |