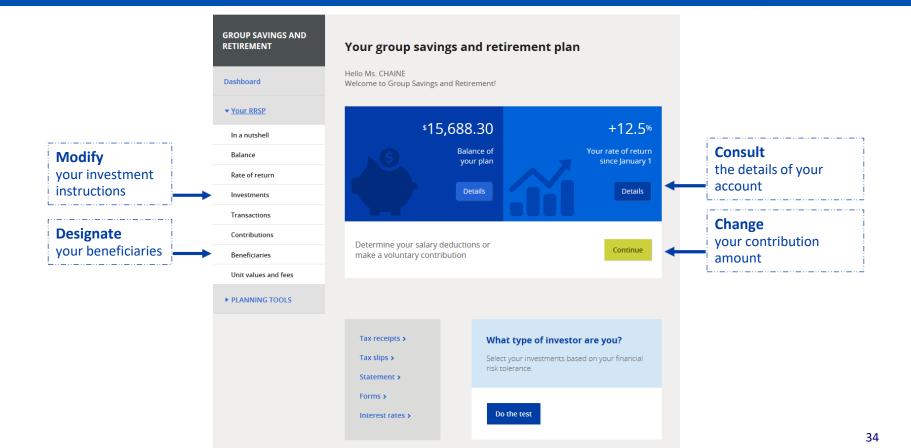

| Continue                                                                                                                    |

### Get started at: <u>ia.ca/enrolnow</u>

# MY CLIENT SPACE & iA MOBILE





### My Client Space: ia.ca/myaccount



### Manage your account



## Modify your payroll contributions



### **Modify Your Investments**

### GROUP SAVINGS AND RETIREMENT Dashboard

▼ Your RRSP

In a nutshell

Balance

Rate of return



Transactions

Contributions

Beneficiaries

Unit values and fees

PLANNING TOOLS

#### What do you wish to change?

I want to change how all type of contributions to my plan are invested.

OR

I want to only change how the following are invested:

O my regular contributions (such as salary contributions).

 O my voluntary contributions (such as lump-sum contributions and transfers from another plan).

O employer contributions



### Which mode do you wish to use to choose your investments?

#### Simplified mode

Propose an investment solution adapted to my reality and managed by experts.

#### O Advanced mode

Show me