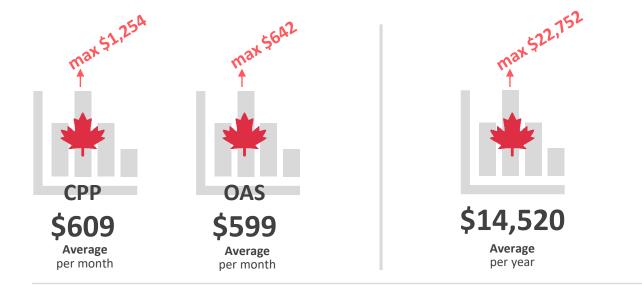

### Your income from public plans

Maximum benefits payable at 65, in 2022 → Amounts are taxable

www.canada.ca/benefits

1-800-277-9914